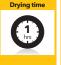

## Handy tips?

- Store in a cool and frost-free place.
- Close the container carefully after use.

| Material | Colour                                       | Contents | Coverage           | Drying<br>time | Coats | Overpaintable |
|----------|----------------------------------------------|----------|--------------------|----------------|-------|---------------|
| /        | Transparent when wet<br>White in dry weather | 1        | max. 40 m2 / litre | 1 hour         | 1     | No            |