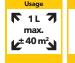

# How much product do I need?

Use 1 litre for max. 40 m<sup>2</sup>.

See also the calculator on our website www.aquaplan.com.