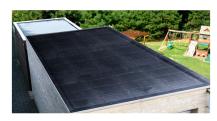

## **Application**

For use on old bitumen roofing, wood or concrete before bonding the EPDM membrane with EPDM GLUE.

#### How do I use the product?

- Apply one coat of **ROOF PRIMER EPDM** with a roller or brush, using approx. 0.2 l/m<sup>2</sup>. The consumption is lower for substrates other than bitumen.
- Allow to dry for at least 3 hours.
- Cover with an EPDM membrane in one piece. See the detailed installation instructions for RUBBER ROOF & GUTTER.