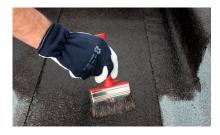

#### How do I use the product?

- Apply one coat of **ROOF PRIMER EPDM** with a roller or brush, using approx. 0.2 l/m<sup>2</sup>. The consumption is lower for substrates other than bitumen.
- Allow to dry for at least 3 hours.
- Cover with an EPDM membrane in one piece. See the detailed installation instructions for RUBBER ROOF & GUTTER.