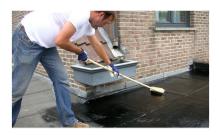

## How do I prepare the surface?

• Remove all dust and grease from the substrate.