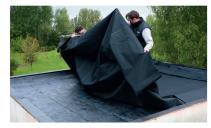

## **Application**

For use on old bitumen roofing, wood or concrete before bonding the EPDM membrane with EPDM GLUE.

#### How do I use the product?

- Apply one coat of **ROOF PRIMER EPDM** with a roller or brush, using approx. 0.2 l/m<sup>2</sup>. The consumption is lower for substrates other than bitumen.
- Allow to dry for at least 3 hours.
- Cover with an EPDM membrane in one piece. See the detailed installation instructions for RUBBER ROOF & GUTTER.