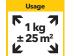

# How much product do I need?

With 1 kg ROOF GLUE SHINGLES you can install approx. 25 m<sup>2</sup> of shingles.