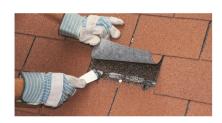

#### How do I use the product?

- Stir the product well.
- Use a spatula to apply about a 25 mm strip of **ROOF GLUE SHINGLES** to each shingle.
- Press the shingle down firmly. Full adhesion is obtained after a few days.