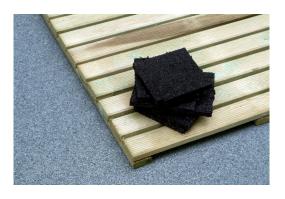

# RUBBER PAVER SUPPORT PADS

Extra protection for the roof covering

### **Product description**

Hard-wearing, weather-resistant and wind-resistant rubber paver support pads. The ideal buffer between any kind of roof covering and the decorative finish of the roof terrace.

### How much product do I need?

1 tile is  $10 \times 10$  cm and has a thickness of 1 cm. See also the calculator on our website <u>www.aquaplan.com</u>.

| Material | Colour | Contents            | Coverage                   | Drying<br>time | Coats | Overpaintable |
|----------|--------|---------------------|----------------------------|----------------|-------|---------------|
| Rubber   | Black  | 1 pack =<br>10 pads | Depends on the application | /              | 1     | No            |