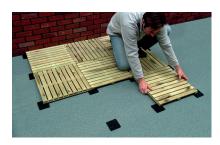

rot-proof
- Shock & noise absorbing
- Protection of your roof covering
- 100% rubber

### How much product do I need?

1 tile is  $10 \times 10$  cm and has a thickness of 1 cm. See also the calculator on our website <u>www.aquaplan.com</u>.

| Material | Colour | Contents            | Coverage                   | Drying<br>time | Coats | Overpaintable |
|----------|--------|---------------------|----------------------------|----------------|-------|---------------|
| Rubber   | Black  | 1 pack =<br>10 pads | Depends on the application | /              | 1     | No            |

0317

# RUBBER PAVER SUPPORT PADS

Extra protection for the roof covering







#### What do I need?

• Rubber Paver Support Pads.



### How do I prepare the surface?

• Sweep the substrate with a stiff brush.



#### How do I use the product?

• Lay 1 paver support per corner

### Would you like more information?

We are ready to answer all your questions. Feel free to contact us:

Belgium: 03 248 30 00 or info@aquaplan.com The Netherlands: 0162 42 29 00 or verkoop-dhz@martensgroep.eu

Website: www.aquaplan.com