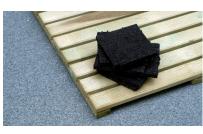

# RUBBER PAVER SUPPORT PADS

Extra protection for the roof covering

#### What do I need?

• Rubber Paver Support Pads.

#### How do I use the product?

• Lay 1 paver support per corner