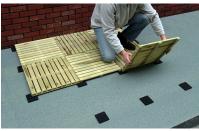

bitumen, rubber and zinc roofing.

### Advantages

- Wear-resistant, non-slip & rot-proof
- Shock & noise absorbing
- Protection of your roof covering
- 100% rubber

### How much product do I need?

1 tile is  $10 \times 10$  cm and has a thickness of 1 cm. See also the calculator on our website <u>www.aquaplan.com</u>.

| Material | Colour | Contents            | Coverage                   | Drying<br>time | Coats | Overpaintable |
|----------|--------|---------------------|----------------------------|----------------|-------|---------------|
| Rubber   | Black  | 1 pack =<br>10 pads | Depends on the application | /              | 1     | No            |

0317

# RUBBER PAVER SUPPORT PADS

Extra protection for the roof covering







#### What do I need?

• Rubber Paver Support Pads.



### How do I prepare the surface?

• Sweep the substrate with a stiff brush.



#### How do I use the product?

• Lay 1 paver support per corner

### Would you like more information?

We are ready to answer all your questions. Feel free to contact us:

Belgium: 03 248 30 00 or info@aquaplan.com The Netherlands: 0162 42 29 00 or verkoop-dhz@martensgroep.eu

Website: www.aquaplan.com