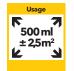

| Material                                | Colour | Contents | Coverage     | Drying<br>time | Coats | Overpaintable |
|-----------------------------------------|--------|----------|--------------|----------------|-------|---------------|
| Bitumen and<br>quick-drying<br>solvents | Black  | 0,5      | About 5 m²/l | About 30 min.  | 1     | Yes           |