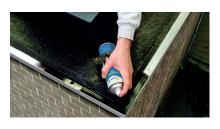

### How do I use the product?

- Before use, shake the spray can vigorously until the pea can be heard.
- Apply one thin coat of **ROOF PRIMER ROOFING** to a dry surface.
- Ensure a distance of approx. 30 cm between the nozzle and the surface.
- Allow the primer to dry for 30 minutes before applying any products.
- After use, hold the can upside down and press the nozzle for a few seconds to release some of the primer and prevent clogging.