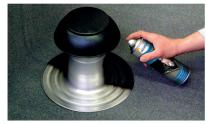

### How do I use the product?

- Before use, shake the spray can vigorously until the pea can be heard.
- Apply one thin coat of **ROOF PRIMER ROOFING** to a dry surface.
- Ensure a distance of approx. 30 cm between the nozzle and the surface.
- Allow the primer to dry for 30 minutes before applying any products.
- After use, hold the can upside down and press the nozzle for a few seconds to release some of the primer and prevent clogging.