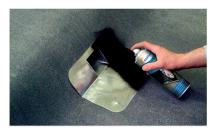

### How do I use the product?

- Before use, shake the spray can vigorously until the pea can be heard.
- Apply one thin coat of **ROOF PRIMER ROOFING** to a dry surface.
- Ensure a distance of approx. 30 cm between the nozzle and the surface.
- Allow the primer to dry for 30 minutes before applying any products.
- After use, hold the can upside down and press the nozzle for a few seconds to release some of the primer and prevent clogging.