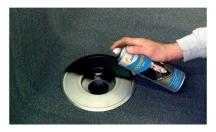

### How do I use the product?

- Before use, shake the spray can vigorously until the pea can be heard.
- Apply one thin coat of **ROOF PRIMER ROOFING** to a dry surface.
- Ensure a distance of approx. 30 cm between the nozzle and the surface.
- Allow the primer to dry for 30 minutes before applying any products.
- After use, hold the can upside down and press the nozzle for a few seconds to release some of the primer and prevent clogging.