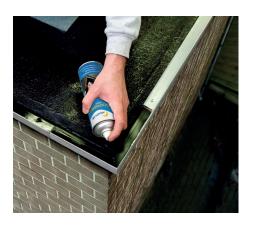

### How do I use the product?

- Before use, shake the spray can vigorously until the pea can be heard.
- Apply one thin coat of **ROOF PRIMER ROOFING** to a dry surface.
- Ensure a distance of approx. 30 cm between the nozzle and the surface.
- Allow the primer to dry for 30 minutes before applying any products.
- After use, hold the can upside down and press the nozzle for a few seconds to release some of the primer and prevent clogging.