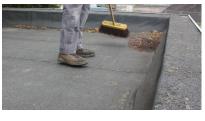

#### How do I use the product?

How do I prepare the surface?

• Apply one coat of **ROOF PRIMER MULTI** with a brush or roller, using approx. 0.15 l/m<sup>2</sup>.

• Always work on a sound, clean, dust-free and dry surface free of loose