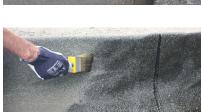

#### How do I use the product?

How do I prepare the surface?

• Apply one coat of **ROOF PRIMER MULTI** with a brush or roller, using approx. 0.15 l/m<sup>2</sup>.

• Always work on a sound, clean, dust-free and dry surface free of loose