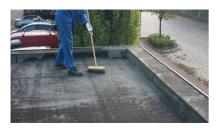

## How do I prepare the surface?

• First remove all dust and grease from the substrate and make sure it is dry.