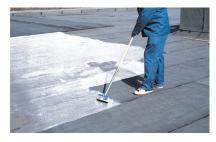

### How do I use the product?

- Stir ROOF PAINT REFLECT ALU very well before and during use. The aluminium pigments must be well mixed for an even appearance and optimum performance.
- Apply 2 coats of ROOF PAINT REFLECT ALU evenly with a brush or roller at a rate of 0.125 l/m<sup>2</sup> per coat, depending on the substrate.
- Only apply the second coat once the first coat is completely dry. The drying time (approx. 24 hours) depends on the temperature and weather conditions.