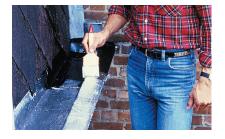

### How do I use the product?

- Stir ROOF PAINT REFLECT ALU very well before and during use. The aluminium pigments must be well mixed for an even appearance and optimum performance.
- Apply 2 coats of ROOF PAINT REFLECT ALU evenly with a brush or roller at a rate of 0.125 l/m<sup>2</sup> per coat, depending on the substrate.
- Only apply the second coat once the first coat is completely dry. The drying time (approx. 24 hours) depends on the temperature and weather conditions.