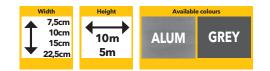

#### Handy tips?

- Bring AQUA TAPE to room temperature (± 20°C) for 24 hours before application.
- Do not apply if the ambient or substrate temperature is below +5°C.
- Available in 2 colours: grey and aluminium.
- Available in the following sizes: LENGTH | WIDTH

| 5 m 7,5 cm (grey)   5 m 10 cm (grey and aluminium)   5 m 15 cm (grey)   10 m 10 cm (grey and aluminium)   10 m 15 cm (grey and aluminium)   10 m 15 cm (grey and aluminium)   10 m 22,5 cm (grey)   10 m 30 cm (grey) | 0 | LLINGIII | VVIDIII |                      |
|-----------------------------------------------------------------------------------------------------------------------------------------------------------------------------------------------------------------------|---|----------|---------|----------------------|
| 5 m15 cm(grey)10 m10 cm(grey and aluminium)10 m15 cm(grey and aluminium)10 m22,5 cm(grey)                                                                                                                             |   | 5 m      | 7,5 cm  | (grey)               |
| 10 m10 cm(grey and aluminium)10 m15 cm(grey and aluminium)10 m22,5 cm(grey)                                                                                                                                           |   | 5 m      | 10 cm   | (grey and aluminium) |
| 10 m 15 cm (grey and aluminium)<br>10 m 22,5 cm (grey)                                                                                                                                                                |   | 5 m      | 15 cm   | (grey)               |
| 10 m 22,5 cm (grey)                                                                                                                                                                                                   |   | 10 m     | 10 cm   | (grey and aluminium) |
| 10 (grey)                                                                                                                                                                                                             |   | 10 m     | 15 cm   | (grey and aluminium) |
| 10 m 30 cm (grey)                                                                                                                                                                                                     |   | 10 m     | 22,5 cm | (grey)               |
|                                                                                                                                                                                                                       |   | 10 m     | 30 cm   | (grey)               |