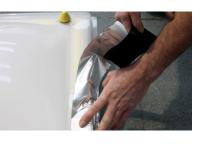

## How do I use the product?

• Cut or trim the **AQUA TAPE** to length, remove the protective film and apply where necessary. Press firmly so that AQUA TAPE assumes the shape of the substrate. Smooth any creases with a cloth. For long strips, remove the protective film in sections of approx. 40 cm.