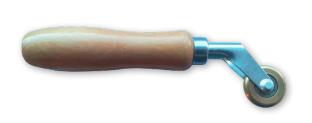

## Product description

The Corner Roller has a 5x30 mm brass pressure wheel and an ergonomic handle. It is an indispensable pressure roller for getting into corners when installing EPDM roofing tautly. It allows you to seal all corners perfectly. Use it where an ordinary pressure roller cannot reach.

#### **Advantages**

- Brass pressure wheel
- Can seal corners where other rollers cannot reach
- Ergonomic handle

| Material | Wheel width | Length | Weight |  |
|----------|-------------|--------|--------|--|
| Brass    | 5 mm        | 165 mm | 120 g  |  |