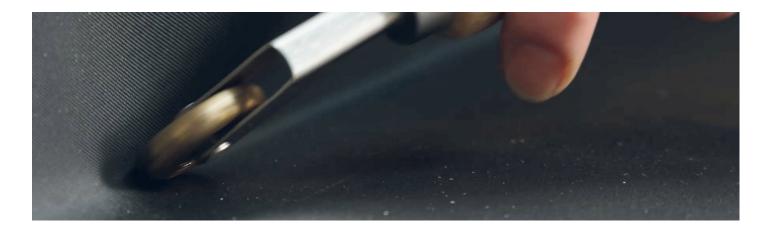

## Product description

The Corner Roller has a 5x30 mm brass pressure wheel and an ergonomic handle. It is an indispensable pressure roller for getting into corners when installing EPDM roofing tautly. It allows you to seal all corners perfectly. Use it where an ordinary pressure roller cannot reach.

### **Application**

The Corner Roller can be used to seal corners on EPDM roofing, tape or pond liners.