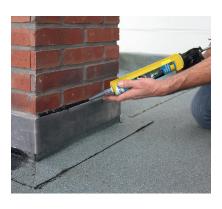

### Product description

A very elastic, bitumen, waterproof paste for sealing seams, cracks and tears. It can also be used to fill roof edges, wall trim flashings, rainwater drains, skylights, capping stones, chimneys, roof windows and other upstands. Adheres well to different substrates, even if damp.

#### How do I use the product?

- Cut the tube open near the thread, install the nozzle and cut it to achieve the desired width.
- Apply ROOF SEAL MASTIC using a caulking gun. One tube covers 3 running metres. Apply enough product to all seams and gaps.