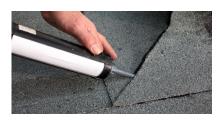

#### How do I use the product?

- Cut the tube open near the thread, install the nozzle and cut it to achieve the desired width.
- Apply ROOF SEAL MASTIC using a caulking gun. One tube covers 3 running metres. Apply enough product to all seams and gaps.