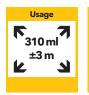

### Handy tips?

- Store in a dry and cool place.
- Clean your tools with white spirit or turpentine.
- When treating larger areas or cracks, use **ROOF REPAIR REGULAR**, which comes in 1 kg or 2.5 kg.

| Material            | Colour | Contents | Coverage                                     | Drying<br>time | Coats | Overpaintable |
|---------------------|--------|----------|----------------------------------------------|----------------|-------|---------------|
| Bitumen with fibres | Black  | 310 ml   | Depends on the area or details to be treated | /              | 1     | No            |

#### How do I use the product?

- Cut the tube open near the thread, install the nozzle and cut it to achieve the desired width.
- Apply ROOF SEAL MASTIC using a caulking gun. One tube covers 3 running metres. Apply enough product to all seams and gaps.