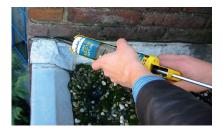

#### How do I use the product?

- Cut the tube open near the thread, install the nozzle and cut it to achieve the desired width.
- Apply ROOF SEAL MASTIC using a caulking gun. One tube covers 3 running metres. Apply enough product to all seams and gaps.