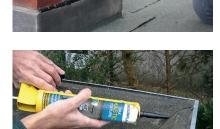

### Product description

A very elastic, bitumen, waterproof paste for sealing seams, cracks and tears. It can also be used to fill roof edges, wall trim flashings, rainwater drains, skylights, capping stones, chimneys, roof windows and other upstands. Adheres well to different substrates, even if damp.

#### How do I use the product?

- Cut the tube open near the thread, install the nozzle and cut it to achieve the desired width.
- Apply ROOF SEAL MASTIC using a caulking gun. One tube covers 3 running metres. Apply enough product to all seams and gaps.